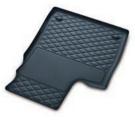

# Keep your interior footwells and luggage space pristine.

Protect your footwells in winter conditions with highquality Bentley-branded All Weather Floor Mats. Providing excellent grip and featuring raised edges to keep dirt and water contained, they are perfectly tailored to preserve your car's original carpets.

Jewelled Torch

Hazard and Emergency Warning Light Set

Warning Triangle

All Weather Floor Mats

Lambswool Rugs

Deep Pile Overmats