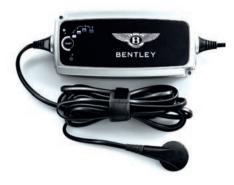

## Maintain your Bentley in optimal condition off the road.

Tyre Cradles offer maximum protection during storage, cooling and cushioning tyres to prevent flat spotting.

There's nothing like being fully charged and ready to go. Bentley's Compact Battery Charger not only fully charges a discharged battery, but also ensures that peak power levels are retained during periods of storage.

Battery Charger

Bentley Motors Limited, Pyms Lane, Crewe, Cheshire, CWI 3PL, England. www.BentleyMotors.com

Bentley Motors Limited acknowledges the rights of others in the names AutoSock, Spikes-Spider, Autoglym which are registered trademarks of their respective owners. The items presented in this brochure are subject to regional applicability, further development and the specifications can change. Your Bentley dealer will always have the latest information. The name 'Bentley' and the 'B' in wings device are registered trademarks of Bentley Motors Limited. © 2015 Bentley Motors Limited. Printed in England.