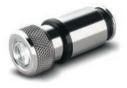

## It's time to shine some light on the matter.

Nobody likes to be left in the dark and these safety accessories ensure you never will be. The Bentley Jewelled Torch, with hallmark knurling and Bentley 'B' etched onto the lens, is easily charged in the cigar lighter and then neatly stowed away.