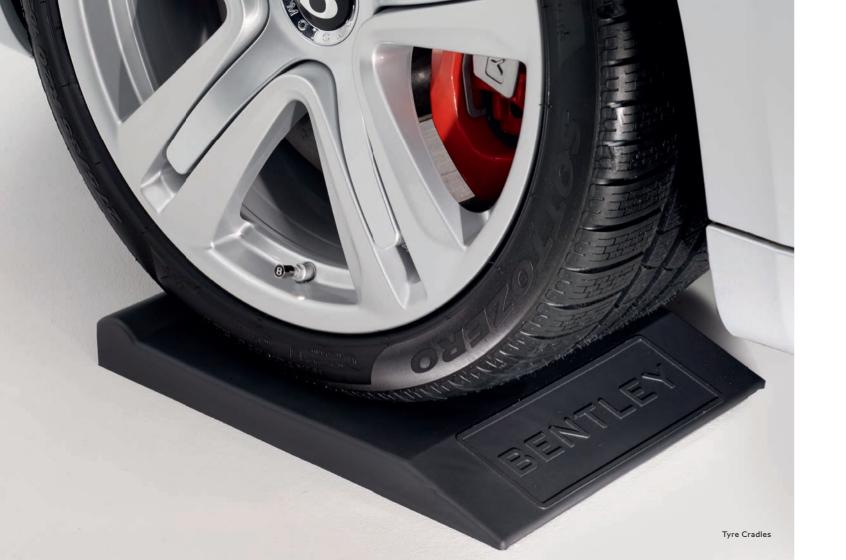

## Maintain your Bentley in optimal condition off the road.

Tyre Cradles offer maximum protection during storage, cooling and cushioning tyres to prevent flat spotting.

There's nothing like being fully charged and ready to go. Bentley's Compact Battery Charger not only fully charges a discharged battery, but also ensures that peak power levels are retained during periods of storage.