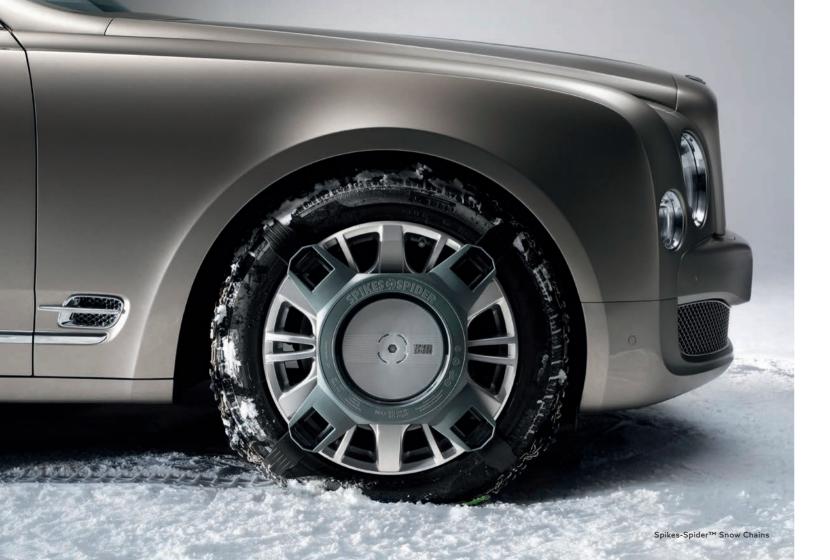

For sustained tyre traction, Spikes-Spider<sup>™</sup> Snow Chains are available. These differ from traditional chains as they have a central hub that loosely holds the encompassing chains, allowing them to flex in response to road surface and conditions.