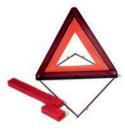

On those rare occasions when you may need to alert other road users to your position, the Hazard and Emergency Warning Light Set automatically emits bright flashing lights when placed on the ground. A compact, high-visibility Warning Triangle also warns approaching motorists of your presence.

Jewelled Torch

Hazard and Emergency Warning Light Set

Warning Triangle

All Weather Floor Mats

Lambswool Rugs

Deep Pile Overmats