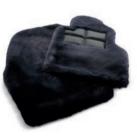

Lambswool Rugs, made from the softest natural wool provide the ultimate in underfoot luxury, comfort and protection, or you may choose Deep Pile Overmats, made from high-quality woven pile. Both sets are available in a range of colours to complement your interior cabin.

Jewelled Torch

Hazard and Emergency Warning Light Set

Warning Triangle

All Weather Floor Mats

Lambswool Rugs

Deep Pile Overmats