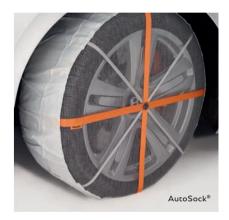

The AutoSock<sup>®</sup> is another ingenious accessory, designed as a short-term measure to get you home by providing extra grip and stability in icy or muddy conditions.