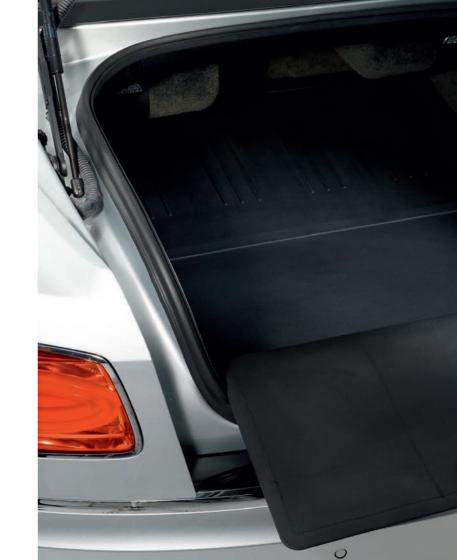

As a precaution when loading or unloading luggage, the Heavy Duty Luggage Compartment and Bumper Protector unfolds to guard the rear bumper and carpeting against damage.

Heavy Duty Luggage Compartment and Bumper Protector