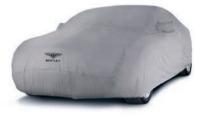

## Make sure your pride and joy always looks its best.

If you choose to put your Bentley into storage during winter, there are a number of ways to ensure it remains in the best possible condition.

Indoor Covers offer an extra barrier against the damaging effects of moisture and dust that your car can be subjected to even when stored inside. They are custom-stitched to the unique contours of your car and can be personalised with either your name, the model name, registration number or bespoke text embroidered along each side.

11

Indoor Car Cover

Personalised Indoor Car Cover